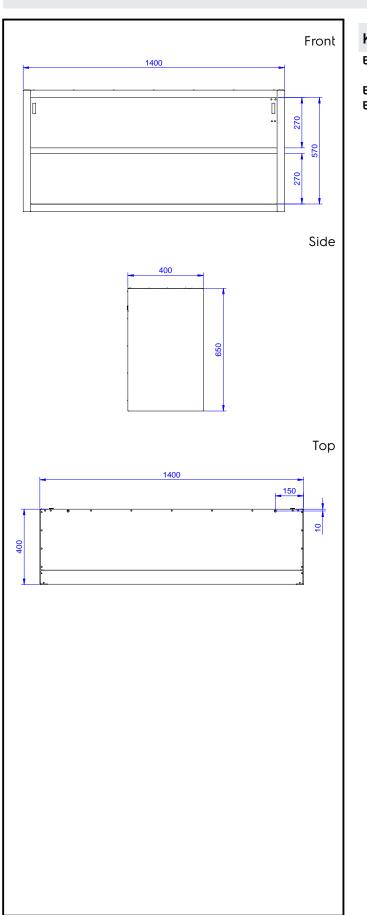

### Key Information:

| External dimensions, Width:  |         |
|------------------------------|---------|
| 133258 (PA1400LCN)           | 1400 mm |
| External dimensions, Depth:  | 400 mm  |
| External dimensions, Height: | 650 mm  |